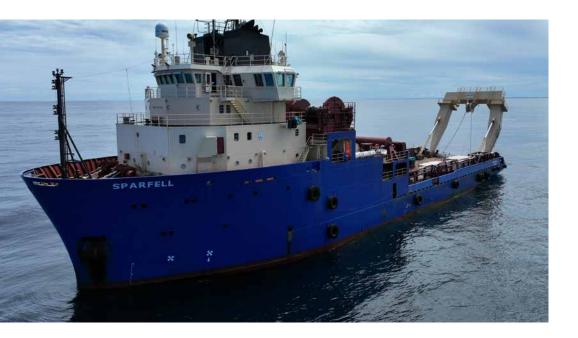

## Anchor Handling Tug Supply Vessel

The Sparfell is an advanced offshore support vessel equipped with Dynamic Positioning. With enhanced maneuverability and precise positioning capabilities, this vessel ensures optimal support for a wide range of offshore operations, including towing, anchor handling, and supply services.