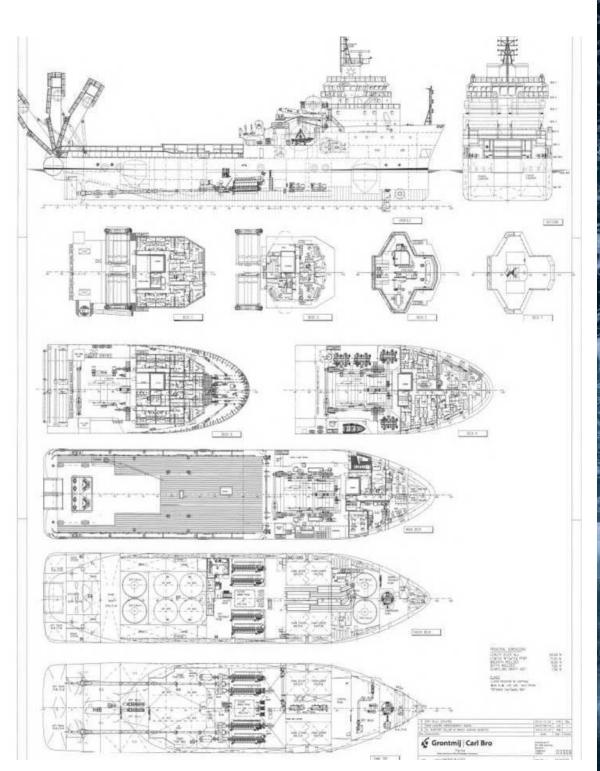

Blazer)                |  |
| Chain lockers:                   | 2 x 201 [m³] and 2 x 179 [m³]              |  |
| Guide pins:                      | 2 x 300 [ts] Triplex                       |  |
| Shark jaws:                      | 2 x 700 [ts] Triplex                       |  |
| Stern roller:                    | 2 x 3.25 [m] x 4.00 [m]                    |  |

### NAV EQUIPMENT

• DP Class 1

- Magnec Compasses
- Gyro Compasses

• Radar

- GPS
- Depth Sounder

• Ecdis

• VDR

Watch Keeping Alarm

## • AIS

Wind indicator

## • NAVTEX

Talk Back Unit

| 0                 |
|-------------------|
|                   |
| echnic            |
| Fechnical drawing |
| wing              |
| & dat             |

sheet is for information purposes only. © 2023

DIXSTONE

A

# Technical drawing