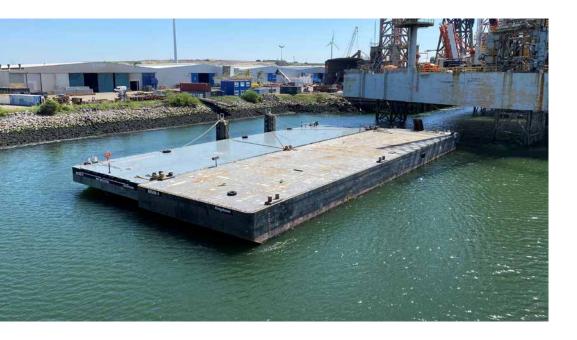

## Cargo Barge

The Bran 4 deck cargo barge is a versatile and reliable solution for efficient marine transportation. With its robust design and ample capacity, our barge ensures seamless and secure delivery of goods, enabling smooth operations and maximizing productivity.

## Main data

| GENERAL                 |           |  |
|-------------------------|-----------|--|
| IMO:                    | N/A       |  |
| Callsign:               | N/A       |  |
| Gross Tonnage:          | 595 [T]   |  |
| Net Tonnage:            | 178 [T]   |  |
| Deadweight:             | N/A       |  |
| Year of Build:          | N/A       |  |
| Place of Build:         | N/A       |  |
| Flag:                   | N/A       |  |
| Port of registry:       | N/A       |  |
| Owner:                  | N/A       |  |
|                         |           |  |
| DIMENSIONS              |           |  |
| Length O.A.:            | 55.05 [m] |  |
| Breadth MLD.:           | 14.00 [m] |  |
| Depth at side:          | 3.60 [m]  |  |
| Min. Draught:           | 0.48 [m]  |  |
| Max. Draught:           | 2.27 [m]  |  |
| Deck Load:              | 10 [T/m²] |  |
|                         |           |  |
| CLASSIFICATION          |           |  |
| Bureau Veritas SJ HULL  |           |  |
| Unrestricted Navigation |           |  |
| Unmanned Towing         |           |  |