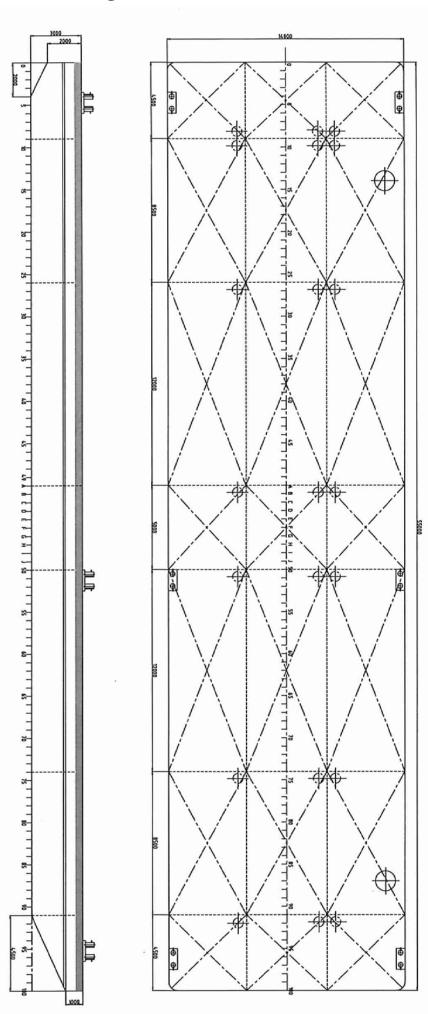

## Technical drawing

## Main data

| GENERAL                 |           |  |
|-------------------------|-----------|--|
| IMO:                    | N/A       |  |
| Callsign:               | N/A       |  |
| Gross Tonnage:          | 595 [T]   |  |
| Net Tonnage:            | 178 [T]   |  |
| Deadweight:             | N/A       |  |
| Year of Build:          | N/A       |  |
| Place of Build:         | N/A       |  |
| Flag:                   | N/A       |  |
| Port of registry:       | N/A       |  |
| Owner:                  | N/A       |  |
|                         |           |  |
| DIMENSIONS              |           |  |
| Length O.A.:            | 55.05 [m] |  |
| Breadth MLD.:           | 14.00 [m] |  |
| Depth at side:          | 3.60 [m]  |  |
| Min. Draught:           | 0.48 [m]  |  |
| Max. Draught:           | 2.27 [m]  |  |
| Deck Load:              | 10 [T/m²] |  |
|                         |           |  |
| CLASSIFICATION          |           |  |
| Bureau Veritas SJ HULL  |           |  |
| Unrestricted Navigation |           |  |
| Unmanned Towing         |           |  |

| CONSTRUCTION           |                                     |  |
|------------------------|-------------------------------------|--|
| Deck Plate Thickness:  | 12 [mm]                             |  |
| Sheerstrake Thickness: | 25 [mm]                             |  |
| Number Of Compartme    | nts: 21 void space                  |  |
|                        |                                     |  |
| CAPACITY               |                                     |  |
| Cargo Capacity:        | Approx. 7350 [T]                    |  |
|                        |                                     |  |
| STANDARD OUTFITTING    |                                     |  |
| Bollards:              | 6 x double bollards                 |  |
| Spud Pole Foundations: | 2 x at SB side                      |  |
| Manholes:              | Flush type manholes                 |  |
| Towing Brackets:       | 2 x SMIT brackets at the bow        |  |
|                        |                                     |  |
| OPTIONS                |                                     |  |
| Towing Arrangement:    | Towing bridle with chains and emer- |  |
|                        | gency towing arrangement            |  |
| Spud Poles:            | Spuds with a diameter of 510 [mm]   |  |
|                        |                                     |  |
| Spud Handling          | Hydraulic cylinders or winches      |  |
| Arrangement:           |                                     |  |
| Deck Equipment:        | Accommodation units, mooring        |  |
|                        | equipment and cranes                |  |