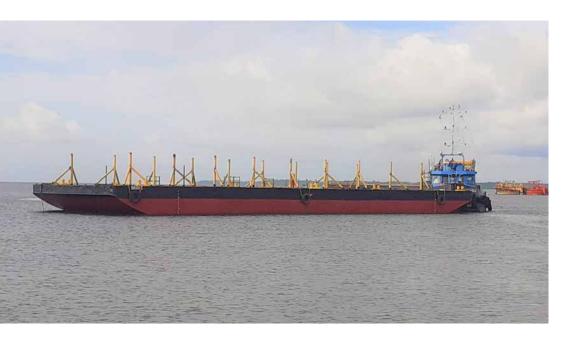

## Cargo Barge

The Bran 1 deck cargo barge is a versatile and reliable solution for efficient marine transportation. With its robust design and ample capacity, our barge ensures seamless and secure delivery of goods, enabling smooth operations and maximizing productivity.