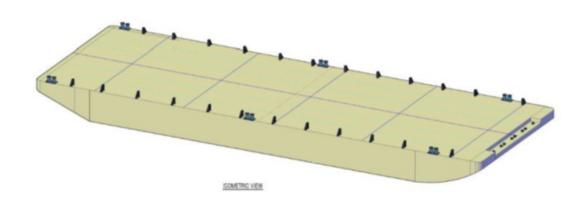

## Cargo Barge

The Bran 1 deck cargo barge is a versatile and reliable solution for efficient marine transportation. With its robust design and ample capacity, our barge ensures seamless and secure delivery of goods, enabling smooth operations and maximizing productivity.

| DIMENSIONS       |             |
|------------------|-------------|
| Length O.A.:     | 43.89 [m]   |
| Beam:            | 15.24 [m]   |
| Draught:         | 3.05 [m]    |
| Deck Strenght:   | 7.00 [T/m²] |
| Deck Cargo Load: | 1254.9 [T]  |